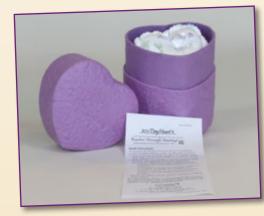

### **RTS TinyHeart™**

TinyHeart discreetly holds a miscarriage remains container and offers respectful disposition options for a pregnancy loss occurring at less than 20 weeks. The sachet heart pillow may be placed on top of the tissue container (not included) to cushion movement and act as a visual softener. TinyHeart may be buried as a whole, or the tissue container may be removed for burial or cremation, leaving TinyHeart and the sachet heart pillow as special keepsakes. Made of purple hand-crafted paper with a padded lid and ID label. TinyHeart includes a Sachet Heart Pillow and staff checklist. Heart Size: 5''x 4'/2'' outer dimensions; 3'/4'' x 4'/4'' interior.