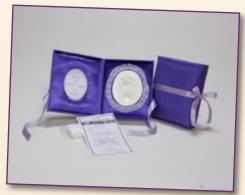

Pictured items are the Miscarriage Support Folder (p. 5), the PRAM Badge Card (p. 22), and the RTS TinyHeart (p. 28).

### **Perinatal Bereavement Sample Kit**

Our **Perinatal Bereavement Sample Kit** will provide you with a close-up view of a variety of products. This preview approach will allow you to see how each product will enhance your ability to create meaningful relationships with and provide helpful information to those for whom you care.