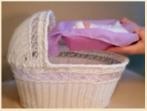

The **Hand**ling part of the system was created with the staff in mind. The Insert provides a final resting place for baby, and when used with the Handling Carrier, it provides staff with a solution to confidently transport the baby through public areas to the morgue or pathology in a manner that is respectful to both the caregiver, and the baby.

### Handling...

In staff area, remove Insert with baby from Basket.

Prepare baby, fold Coverlet over baby. Place keepsakes inside the Memory Box™.

Secure Insert lid with the ribbon ties and fill out ID card located on the end of the insert base.