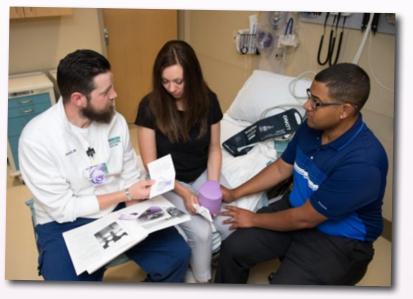

### Are you prepared?

Death is the most anxiety-producing situation caregivers face. They can feel uncomfortable or uncertain when caring for dying patients and their loved ones. As a result, families don't always receive the highest standard of bereavement care—the kind of care they need and deserve.

Because of uneasiness over caring for the dying and the bereaved, caregivers may aim to avoid it altogether; however, that's not possible. Bereaved individuals may seek services at your organization throughout their grief journey—they may be grieving a death that happened 10 minutes ago or 10 years ago. Being prepared for these interactions helps providers feel confident that they can make a difference. "I previously had limited knowledge regarding the interaction with and care of patients and families experiencing loss. I have gained essential skills and strategies to provide the best care possible for these patients and to support them in a way that benefits them individually."

### We can help

RTS virtual bereavement training offers participants a rich educational experience that increases their knowledge, skills, and comfort levels for providing bereavement care across the lifespan. Participants learn techniques designed to incorporate evidencebased bereavement practices, promote resilience, and reduce fear and uncertainty about what to do and say. Throughout the relationship-based training, participants engage with presenters, other participants of a variety of disciplines, and a family story of individuals who have experienced the loss of a loved one. After RTS training, over 95% of participants report being more comfortable caring for bereaved families, and having the skills needed to create relationships and communicate effectively with the bereaved.