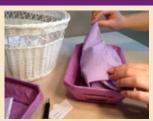

The **Hand**ling part of the system was created with the staff in mind. The Insert provides a final resting place for baby, and when used with the Handling Carrier, it provides staff with a solution to confidently transport the baby through public areas to the morgue or pathology in a manner that is respectful to both the caregiver, and the baby.

### Handling...

In staff area, remove Insert with baby from Basket.

Prepare baby, fold Coverlet over baby. Place keepsakes inside the Memory Box™.

Secure Insert lid with the ribbon ties and fill out ID card located on the end of the insert base.

Place Insert containing the baby inside Handling Carrier. Secure bag.

Transport the baby with confidence throughout facility.