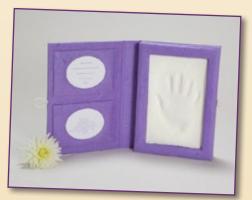

Our **Adult Bereavement Sample Kit** provides you with a close-up view of a wide variety of products. This preview approach will allow you to see how each product will enhance your ability to create meaningful relationships with and provide helpful information to those for whom you care.

Pictured items are the Handprint Poem - Large (pp. 14&19) and the PRAM Badge Card (p. 22).

### **Adult Bereavement Sample Kit**

RTS 2021-E / RTS 2021-S

Includes the following items assembled inside an RTS Folder:

- Resource Booklet
- Door Card
- A Time for Peace
- Gifts at Life's End
- Understanding Grief
- With Deepest Sympathy
- Leaf and Teardrop Note Card
- Gone But Not Forgotten Card (English only)
- Handprint Poem (small)
- Understanding Suicide
- Family and Friends When a Loved One Dies
- When Your Parent Dies (English only)
- When Someone You Love Dies Unexpectedly