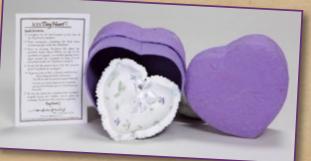

### **RTS TinyHeart™**

TinyHeart discreetly holds a miscarriage remains container and offers respectful disposition options for a pregnancy loss occurring at less than 20 weeks. The sachet heart pillow may be placed on top of the tissue container (not included) to cushion movement and act as a visual softener. TinyHeart may be buried as a whole, or the tissue container may be removed for burial or cremation, leaving TinyHeart and the sachet heart pillow as special keepsakes. Made of purple hand-crafted paper with a padded lid and ID label. TinyHeart includes a Sachet Heart Pillow and staff checklist. Heart Size: 5''x 4'/2'' outer dimensions; 3'/4'' x 4'/4'' interior.

Item Number 89300 \$10.91 each