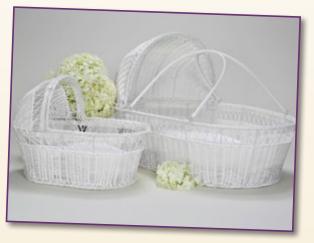

## MEMORIES UNLIMITED

THE Preshand SYSTEM

The Preshand (preh-schänd) System was developed to help complete the continuum of bereavement care in a hospital setting by providing a dignified, sensitive, and practical way to manage the presenting and handling of an infant death in a manner that is respectful for the caregiver, the infant, and the family.

The **Pres**entation portion of the system was created to offer parents a comforting memory of their baby cradled in a Presentation Basket, giving a warmer and less clinical last image of their infant in the hospital. The Presentation Basket also offers a gentle setting for taking photos.

The **Hand**ling part of the system was created with the staff in mind. The Insert provides a final resting place for baby, and when used with the Handling Carrier, it provides staff with a solution to confidently transport the baby through public areas to the morgue or pathology in a manner that is respectful to both the caregiver, and the baby.

### Presentation...

Nestle base of Insert and baby on Nesting Filler. Arrange the fabric Coverlet to create a soft setting.

Present baby in Preshand Presentation Basket to the family.

Contact Memories Unlimited to view a brief demonstration video of the Preshand System.

### Preshand Presentation Basket™

Each basket includes a nesting filler designed to nestle three insert size options in the small basket, and two insert size options in the large basket. Baskets are woven with white flexible resin in a rattan-looking design. The large basket has a removable hood with the small basket fitting inside the base of the large basket for easy storage. Both basket and nesting filler are reusable.

| Small Presentation Basket with Nesting Filler                                               | <u>Item Number</u> | <u>Price</u> |
|---------------------------------------------------------------------------------------------|--------------------|--------------|
| For use with X-Small, Small, Medium Inserts                                                 | 89120              | \$71.81      |
| Large Presentation Basket with Nesting Filler<br>For use with Large and Extra Large Inserts | 89140              | \$92.21      |