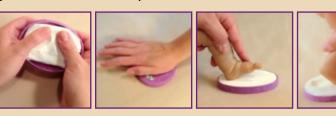

**Make a Keepsake Impressions Kit (KIK) in minutes... Provide a lasting memory to families.** Air Dry Molding Material · No mixing or baking · Offers a second try · Unbreakable · Can be decorated

- Step 1: Spread material to touch all edges inside space.
- Step 2: Flip over, press back firmly to flatten and smooth surface.
- Step 3: Take impression by applying extra pressure to limb and digits (Repeat steps 1 and 2 to re-try, if necessary).
- Step 4: Complete the finish details and data cards. Leave kit open to air-dry until material is no longer moist.

Each Keepsake Impressions Kit style includes step-by-step photo instructions.