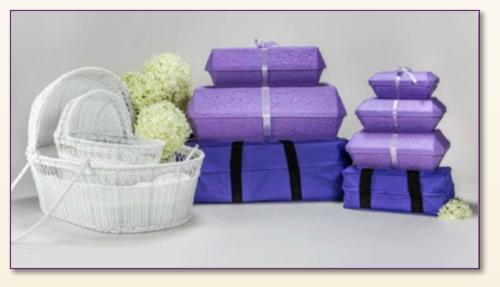

EnglishSpanishItem Number8080E8080S\$30.58 each6 box minimum.OK to mix languages.

All RTS Memory Boxes are soft and padded with a ribbon closure, two interior panel frames, and explanation card. The Premium and Deluxe Memory Boxes are covered in dark purple satin fabric, while the Basic Memory Box is covered with purple hand-crafted paper. All styles are offered "Complete" with components for an infant loss support tool, or as "Box Only" for more flexibility.

### RTS Memory Box - Box Only<sup>™</sup> Options

The RTS Memory Boxes as Box Only do not include a staff checklist or components. For outer dimensions (o.d.) of each box style, see sections below. Please note the minimum order is 6 boxes.

| RTS Premium                                                                                  | RTS Deluxe                                                                                   | RTS Basic                                                 |
|----------------------------------------------------------------------------------------------|----------------------------------------------------------------------------------------------|-----------------------------------------------------------|
| Memory Box - Box Only                                                                        | Memory Box - Box Only                                                                        | Memory Box - Box Only                                     |
| Item Number 8030X                                                                            | Item Number 8050X                                                                            | Item Number 8070X                                         |
| <u>Qty.* Each</u><br>6 - 11 \$39.41<br>12 - 17 \$38.41<br>18 - 23 \$37.51<br>24 - 35 \$36.71 | <u>Qty.* Each</u><br>6 - 11 \$34.51<br>12 - 17 \$33.51<br>18 - 23 \$32.61<br>24 - 35 \$31.81 | <u>Qty. Each</u><br>6 + \$25.11<br>No quantity discounts. |