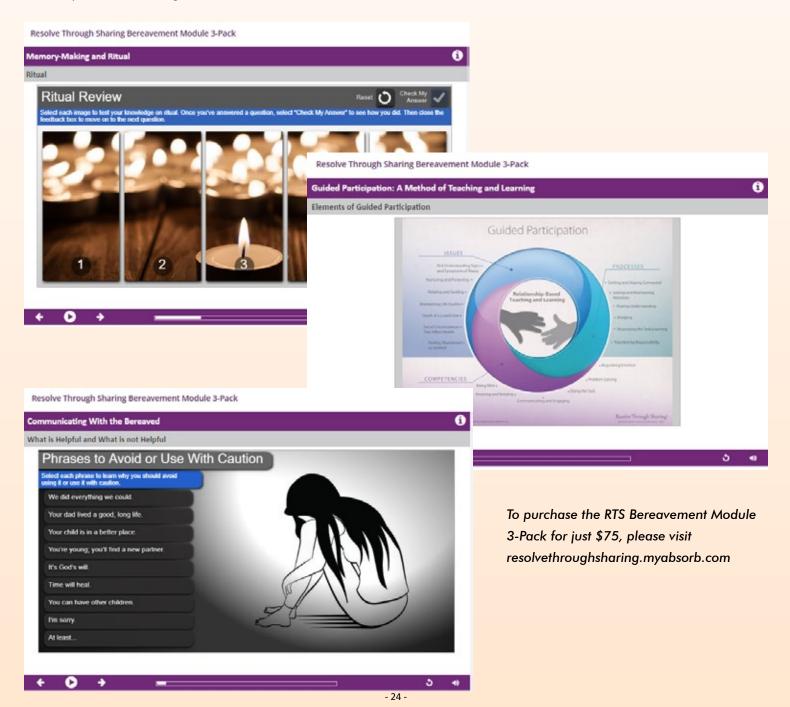

## STAFF & PROGRAM DEVELOPMENT RESOURCES

The RTS Bereavement Module 3-Pack includes the following courses:

### **Communicating With the Bereaved**

**Purpose:** Learn what to say and what to do when interacting with the bereaved.

**Objectives:** As a result of completing this lesson, the learner will be able to:

- Define compassionate silence.
  - Identify two strategies for communicating with the bereaved.

### Memory-Making and Ritual

**Purpose:** Learn the importance of keepsakes, memorials, and rituals for the bereaved when a loved one dies.

**Objectives:** As a result of completing this lesson, the learner will be able to:

- List three ways the bereaved can memorialize their loved one who has died.
- Identify how mementos create relationship between the survivor and the deceased.
- Explain co-creation of ritual.

### **Guided Participation: A Method of Teaching and Learning**

**Purpose:** Learn what sets Guided Participation apart from other methods of teaching and learning, and how it supports relationship-based care and practice.

**Objectives:** As a result of completing this lesson, the learner will be able to

- Define participatory learning.
- List the three elements of Guided Participation.

Resolve Through Sharing Bereavement Module 3-Pack