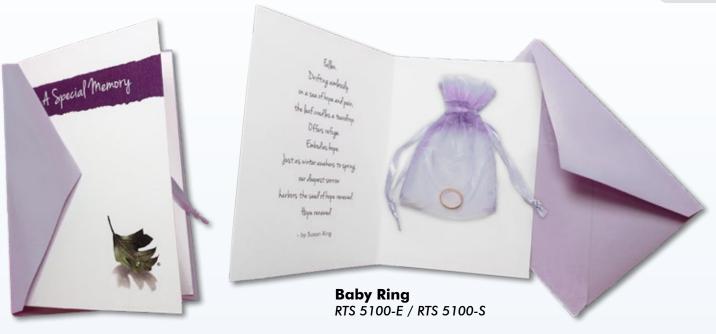

### Baby Ring RTS 5100-E / RTS 5100-S

The Baby Ring is a tangible memento of a baby's life that provides a delicate way for family, friends, and caregivers to express sympathy to bereaved parents. Made in the USA, this tiny 10K goldplated ring is tucked inside a small organza bag and tied to a keepsake card.  $(3\frac{1}{2}x4\frac{3}{4})$ 

Sold in packs of 10 \$79.00 per pack