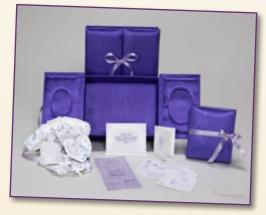

### **Perinatal Bereavement Sample Kit**

### RTS 2020-E / RTS 2020-S

Includes the following items assembled inside an RTS Parent Booklet:

- Baby Ring
- Door Card
- Newborn Death
- Difficult Choices
- Miscarriage
- Ectopic Pregnancy
- Stillbirth
- Autopsy
- In Memory Of

- A Father's Grief
- Grief of Grandparents
- In Memory Of My Precious Baby Journal
- Peace & Remembrance
- Gone But Not Forgotten Card (English only)
- Leaf and Teardrop Note Card
- Family and Friends: How You Can Help When a Baby Dies
- Talking With Children About Perinatal Loss
- Learning You Will Miscarry
- Pregnancy Following Loss
- Caring for Yourself After a Loss
- Loss of One or More Multiples
- Waiting for Birth and Death
- Planning a Special Goodbye
- Remembrance of Blessing

\$49.50 each

- 4 -