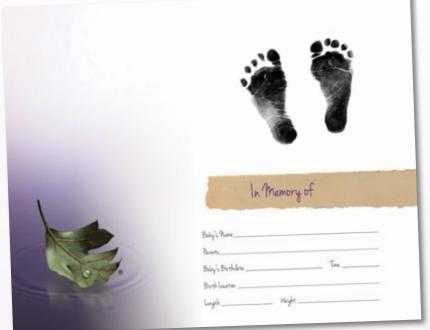

| Do this day |
|-------------|
| reliess     |
| officiany   |

In Memory Of RTS 5111-E / RTS 5111-S

With the help of staff, parents can use this card to record information about their baby, add baby's footprints, a photo, or a lock of hair. Suitable for framing.  $(8'' \times 10'')$ 

Sold in packs of 10 \$21.00 per pack

\* Photo shows sample prints. Actual product is blank.

When a Baby Dies: A Handbook for Healing and Helping RTS 2351

When a Baby Dies looks at individual stories of miscarriage, ectopic pregnancy, stillbirth, newborn death, and loss in a multiple gestation pregnancy. 165 pages