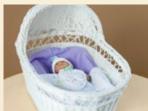

The **Pres**entation portion of the system was created to offer parents a comforting memory of their baby cradled in a Presentation Basket, giving a warmer and less clinical last image of their infant in the hospital. The Presentation Basket also offers a gentle setting for taking photos.

### Presentation...

Nestle base of Insert and baby on Nesting Filler. Arrange the fabric Coverlet to create a soft setting.

Present baby in Preshand Presentation Basket to the family.

Contact Memories Unlimited to view a brief demonstration video of the Preshand System.