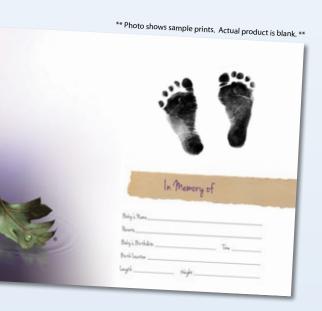

| Do this day |
|-------------|
| reliess     |
| officiany   |

In Memory Of RTS 5111-E / RTS 5111-S

With the help of staff, parents can use this card to record information about their baby, add baby's footprints, a photo, or a lock of hair. Suitable for framing.  $(8'' \times 10'')$ 

Sold in packs of 10 \$21.00 per pack

\* Photo shows sample prints. Actual product is blank.

When a Baby Dies: A Handbook for Healing and Helping RTS 2351

When a Baby Dies looks at individual stories of miscarriage, ectopic pregnancy, stillbirth, newborn death, and loss in a multiple gestation pregnancy. 165 pages