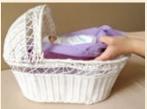

The **Pres**entation portion of the system was created to offer parents a comforting memory of their baby cradled in a Presentation Basket, giving a warmer and less clinical last image of their infant in the hospital. The Presentation Basket also offers a gentle setting for taking photos.

### Presentation...

Nestle base of Insert and baby on Nesting Filler. Arrange the fabric Coverlet to create a soft setting.

Present baby in Preshand Presentation Basket to the family.

Contact Memories Unlimited to view a brief demonstration video of the Preshand System.