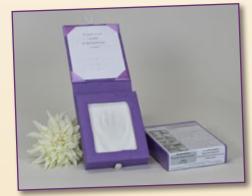

Our **Neonatal and Pediatric Bereavement Sample Kit** provides you with a close-up view of a wide variety of products. This preview approach will allow you to see how each product will enhance your ability to create meaningful relationships with and provide helpful information to those for whom you care.

Pictured items are the In Memory Of My Precious Baby Remembrance Journal (p. 8), the In Memory Of keepsake (pp. 9 & 14), the PRAM Badge Card (p. 22), and the RTS Premium Complete Memory Box (p. 29).

### **Neonatal and Pediatric Bereavement Sample Kit**