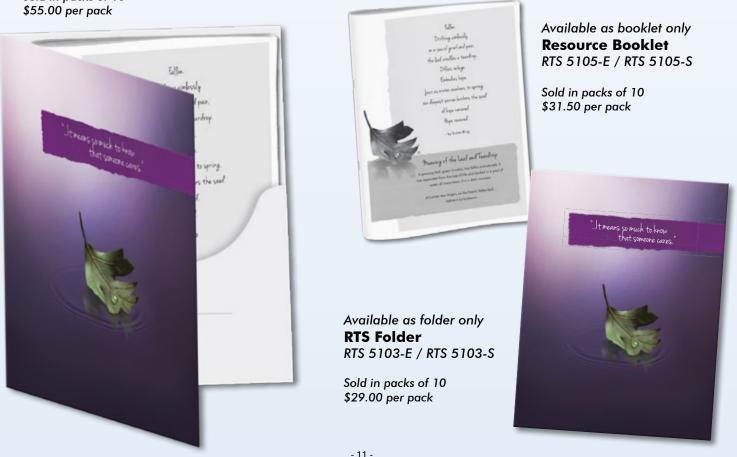

### Parent Booklet RTS 4112-E / RTS 4112-S

This booklet addresses the concerns bereaved parents most often express. Topics include mending a broken heart, our grief seems so different, what do you say, saying goodbye, explaining death to children, sexuality following perinatal loss, and thinking about another pregnancy. Inside pockets provide a place for resources and mementos.

> Sold in packs of 10 \$79.00 per pack

Also available as folder only.

RTS Folder RTS 5103-E / RTS 5103-S

> Sold in packs of 10 \$29.00 per pack

"It means so much to k that someone

I file to be the next torong trigge an open of the second and people make a big def metric loses at the second and people as if had bet something. I direct thisk of it as a box, to make a difference.

### Folder with Resource Booklet RTS 5104-E / RTS 5104-S

This booklet provides a way to offer resources to bereaved families on a variety of topics, including common grief responses, helping yourself heal, complicated grief, coping with the holidays, helping children through loss, and understanding children's concept of death.

Sold in packs of 10 \$55.00 per pack Available as booklet only **Resource Booklet** RTS 5105-E / RTS 5105-S

Sold in packs of 10 \$31.50 per pack

> Sold in packs of 10 \$49.50 per pack

Available as folder only

RTS 5103-E / RTS 5103-S

**RTS Folder** 

Sold in packs of 10

\$29.00 per pack

When Someone You Love Disc Unexpectedly with the second se