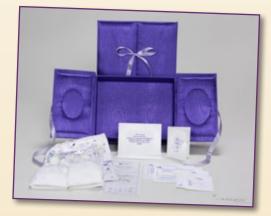

### **Neonatal and Pediatric Bereavement Sample Kit**

### RTS 2030-E / RTS 2030-S

Includes the following items assembled inside an RTS Folder:

- Baby Ring
- Resource Booklet
- Door Card
- Newborn Death
- A Time for Peace
- In Memory Of
- A Father's Grief
- Understanding Grief

- Talking With Children About Perinatal Loss
- Grief of Grandparents
- Peace & Remembrance
- Leaf and Teardrop Note Card
- Gone But Not Forgotten
- Card (English only)
- Understanding Suicide

\$39.50 each

- Family and Friends: How You Can Help When a Child Dies
- Planning a Special Goodbye
- Remembrance of Blessing
- With Deepest Sympathy
- When Your Child is Dying
- Handprint Poem (small)