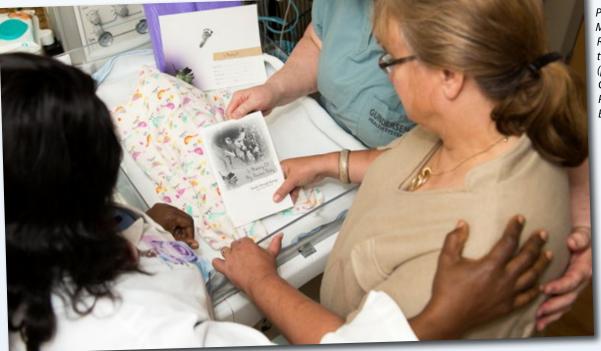

Bereavement care families receive profoundly impacts their perception of your organization. That care also affects the memories of their loved one's death. Ensure your organization is equipped to contribute to a positive grief journey for patients and families.

RTS has trained more than 60,000 professionals worldwide, and thousands of hospitals provide RTS grief support resources to their patients.

The leaf and teardrop image symbolizes the love and grief that families and loved ones feel when someone dies.