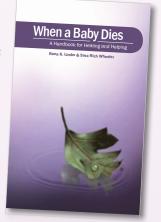

Sold in packs of 10 \$21.00 per pack

\* Photo shows sample prints. Actual product is blank.

When a Baby Dies: A Handbook for Healing and Helping RTS 2351

When a Baby Dies looks at individual stories of miscarriage, ectopic pregnancy, stillbirth, newborn death, and loss in a multiple gestation pregnancy. 165 pages

### When a Baby Dies: A Handbook for Healing and Helping RTS 2351

When a Baby Dies looks at individual stories of miscarriage, ectopic pregnancy, stillbirth, newborn death, and loss in a multiple gestation pregnancy. 165 pages