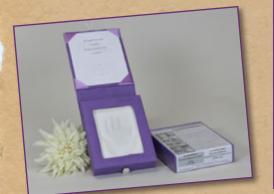

### RTS Deluxe Keepsake Impressions Kit™

Outer kit size:  $5''x 6''x 1^{1/2}$  " · Oval impression area:  $2^{3/4}'' x 3^{3/4}$ "

Spanish

82600S

For infants, this padded dark purple satin fabric *KIK* features a frame opposite the impression for the data card or a photo, and fits inside all the RTS Memory and Memento Boxes. Includes instructions, data card and molding material packet.

Item Number

<u>English</u> 82600E

\$17.31 each