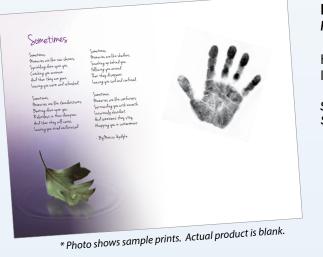

> Sold in packs of 10 \$8.50 per pack

Also available as a magnet (no poem on back)

**Door Card Magnet** RTS 5101-M

Sold in packs of 10 \$55.00 per pack

**Handprint Poem - Small** RTS 5320-E / RTS 5320-S

Help families create a precious memento with the handprint card. Ink not included. Suitable for framing. (8" x 10")

\* Photo shows sample prints. Actual product is blank.