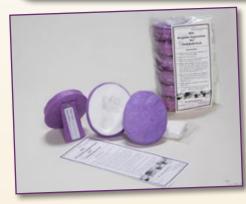

### RTS Oval Bulk Pack Keepsake Impressions Kit™

Outer Kit Size: 3" x 4" · Oval Impression Area: 2<sup>3</sup>/<sub>4</sub>" x 3<sup>3</sup>/<sub>4</sub>"

Purple Hand-crafted Paper Oval *KIKs* have an easel-back stand with ID label, are small enough to fit inside the RTS Remembrance Box, and can capture the impressions of even very tiny babies. Packaged in one large re-sealable bag with one set of step-by-step instructions, twelve ovals, and twelve molding material packets with a recommended use-by date. English only.

### RTS Deluxe Keepsake Impressions Kit™

Outer kit size:  $5''x 6''x 1^{1/2}$  " · Oval impression area:  $2^{3/4}'' x 3^{3/4}$ "

Spanish

82600S

For infants, this padded dark purple satin fabric *KIK* features a frame opposite the impression for the data card or a photo, and fits inside all the RTS Memory and Memento Boxes. Includes instructions, data card and molding material packet.

### RTS Toddler Keepsake Impressions Kit™

Outer kit size: 6" x  $7\frac{1}{2}$ " x  $1\frac{3}{4}$ " · Rectangle impression area: 4" x  $5\frac{1}{2}$ "

For toddlers, hand or foot impressions in this purple hand-crafted paper *KIK* can be taken portrait or landscape. This *KIK* also fits inside RTS Memory or Memento Boxes. Includes instructions, reversible data/verse card, and molding material packet.