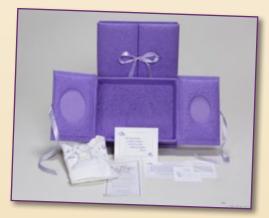

### **Adult Bereavement Sample Kit**

RTS 2021-E / RTS 2021-S

Includes the following items assembled inside an RTS Folder:

- Resource Booklet
- Door Card
- A Time for Peace
- Gifts at Life's End
- Understanding Grief
- With Deepest Sympathy
- Leaf and Teardrop Note Card
- Gone But Not Forgotten Card (English only)
- Handprint Poem (small)
- Understanding Suicide
- Family and Friends When a Loved One Dies
- When Your Parent Dies (English only)
- When Someone You Love Dies Unexpectedly

\$29.50 each

- 16 -